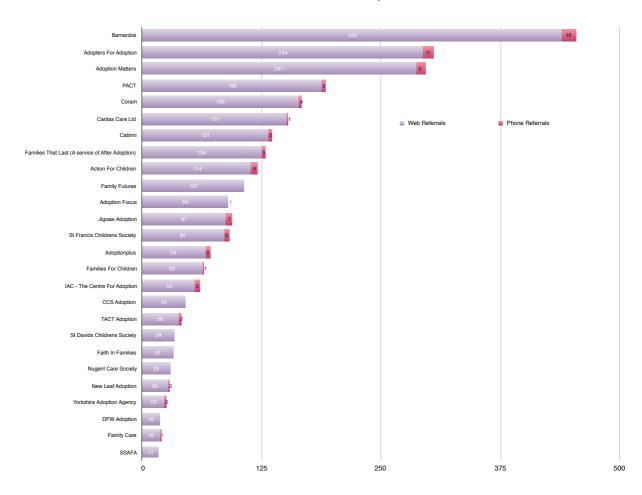

## Referrals to Voluntary Adoption Agencies from First#Adoption

## Q4 January-March 2016

|             | Adopters For<br>Adoption | Barnardos | Adoption<br>Matters | After<br>Adoption | Families<br>For | PACT | Coram | Caritas<br>Care | Adoption<br>Focus | Cabrini Childrens<br>Society | Action for<br>Children |   | St Francis Childrens<br>Society |
|-------------|--------------------------|-----------|---------------------|-------------------|-----------------|------|-------|-----------------|-------------------|------------------------------|------------------------|---|---------------------------------|
| No. offices | 17                       | 13        | 12                  | 7                 | 5               | 5    | 4     | 4               | 3                 | 3                            | 3                      | 2 | 2                               |